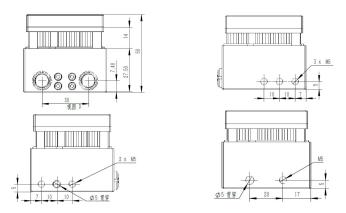

Specification (@25°C):

| Name                  | Unit                | Value    |
|-----------------------|---------------------|----------|
| Rated Power           | W                   | 36       |
| Rated Voltage         | V                   | 36       |
| Max. Power            | W                   | 50       |
| Dimension             | mm                  | 54×54×50 |
| Weight                | g                   | 105      |
| Connector             | 2 个 LEMO EGG.0B.302 |          |
| Transfer Max. Current | А                   | 5        |
| Anti-Shock            | g                   | >100     |
| Opera. Temperature    | °C                  | -40~50   |

Illumination distribution and "Lx vs. V"

voltage vs. illuminance (0.5m direct)

Dimension:

Application example: it is Max. support 2lins×4 LED unit/line when JEBOOL battery BAT-36V is connected.

Connector Define (LEMO EGG.0B.302)