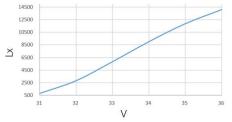

Illumination distribution and "Lx vs. V"

voltage vs. illuminance (0.5m direct)

Dimension:

Application example: it is Max. support 2lins×4 LED unit/line when JEBOOL battery BAT-36V is connected.

Connector Define (LEMO EGG.0B.302)