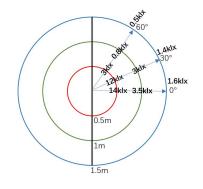

## LED Light LED-36W

- Suitable for high-speed camera fill light, no flicker;
- Anti-Shock design;
- Support daisy chain and star connection;
- Luminous flux>6000lm;
- Illumination>14000lx @0.5m direct.

Illumination distribution and "Lx vs. V"

voltage vs. illuminance (0.5m direct)

Dimension:

Application example: it is Max. support 2lins×4 LED unit/line when JEBOOL battery BAT-36V is connected.

Connector Define (LEMO EGG.0B.302)