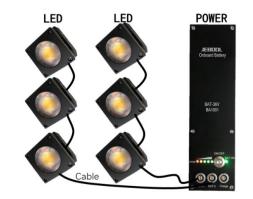

Illumination distribution and "Lx vs. V"

voltage vs. illuminance (0.5m direct)

Dimension:

Application example: it is Max. support 2lins×4 LED unit/line when JEBOOL battery BAT-36V is connected.

Connector Define (LEMO EGG.0B.302)